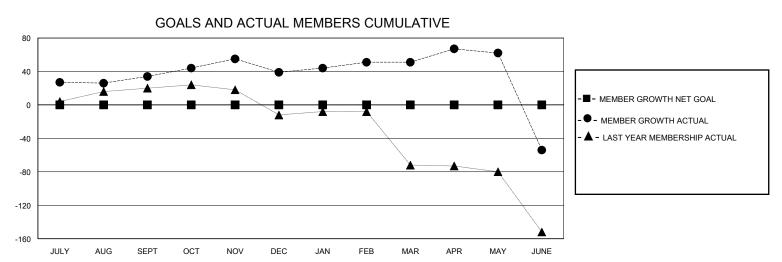

## District 3231A1

Results as of: 6/30/2024

15

145

| GMT:                        | LOCATION INDIA |           |               |                       |                        |                         | GMT CA                                             |  |
|-----------------------------|----------------|-----------|---------------|-----------------------|------------------------|-------------------------|----------------------------------------------------|--|
| Clubs RESULTS FOR 2023-2024 |                |           |               | Members               |                        |                         |                                                    |  |
|                             |                |           |               | RESULTS FOR 2023-2024 |                        |                         |                                                    |  |
| QUARTER                     | NEW CLUB GOAL  | NEW CLUBS | DROPPED CLUBS | QUARTER MEMB          | SER GROWTH NET<br>GOAL | MEMBER GROWTH<br>ACTUAL | DROPPED<br>MEMBERS ACTUAL<br>(including transfers) |  |
| JULY/AUG/SEPT               | 0              | 0         | 1             | JULY/AUG/SEPT         | 0                      | 77                      | 21                                                 |  |
| OCT/NOV/DEC                 | 0              | 0         | 0             | OCT/NOV/DEC           | 0                      | 28                      | 21                                                 |  |